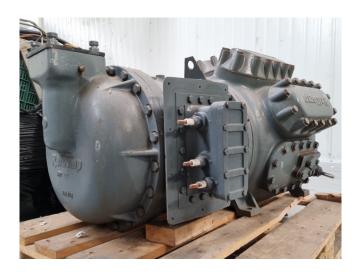

#### **Used Refcomp SM390LAKCB3**

Overhauled Refcomp SM390LAKCB3 semi-hermetic reciprocating compressor on Freon with a sight glass. The compressor has a displacement of 464 m³/h. We only offer the compressor overhauled and we can offer a fast delivery time. Please contact us for more information!