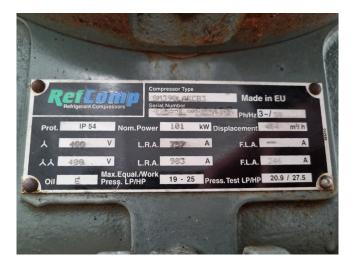

### **Specifications**

| Brand             | Refcomp         |
|-------------------|-----------------|
| Туре              | SM390LAKCB3     |
| Refrigerant       | Freon           |
| kW at +10°C/+40°C | 489,0           |
| kW at 0°C/+40°C   | 323,3           |
| kW at -5ºC/+40ºC  | 256,0           |
| kW at -10°C/+40°C | 199,0           |
| kW at -20°C/+40°C | 116,0           |
| Capacity Control  | ✓               |
| Sight Glass       | ✓               |
| m3 / h            | 464 m³/h        |
| Weight in kg.     | 814 kg          |
| Sizes             | 1300x750x700 mm |
|                   | (LxWxH)         |
| Stock             | 1               |

#### **Used Refcomp SM390LAKCB3**

Overhauled Refcomp SM390LAKCB3 semi-hermetic reciprocating compressor on Freon with a sight glass. The compressor has a displacement of 464 m³/h. We only offer the compressor overhauled and we can offer a fast delivery time. Please contact us for more information!