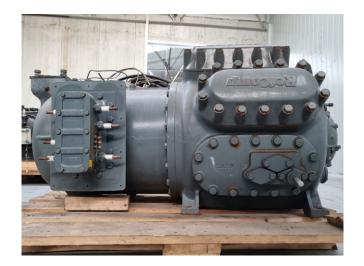

#### **Used Refcomp SM390LAKCB3**

Overhauled Refcomp SM390LAKCB3 semi-hermetic reciprocating compressor on Freon with a sight glass. The compressor has a displacement of 464 m³/h. We only offer the compressor overhauled and we can offer a fast delivery time. Please contact us for more information!