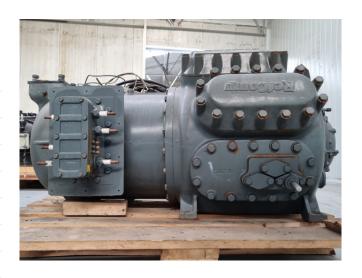

#### **Used Refcomp SM390LAKCB3**

Overhauled Refcomp SM390LAKCB3 semi-hermetic reciprocating compressor on Freon with a sight glass. The compressor has a displacement of 464 m³/h. We only offer the compressor overhauled and we can offer a fast delivery time. Please contact us for more information!